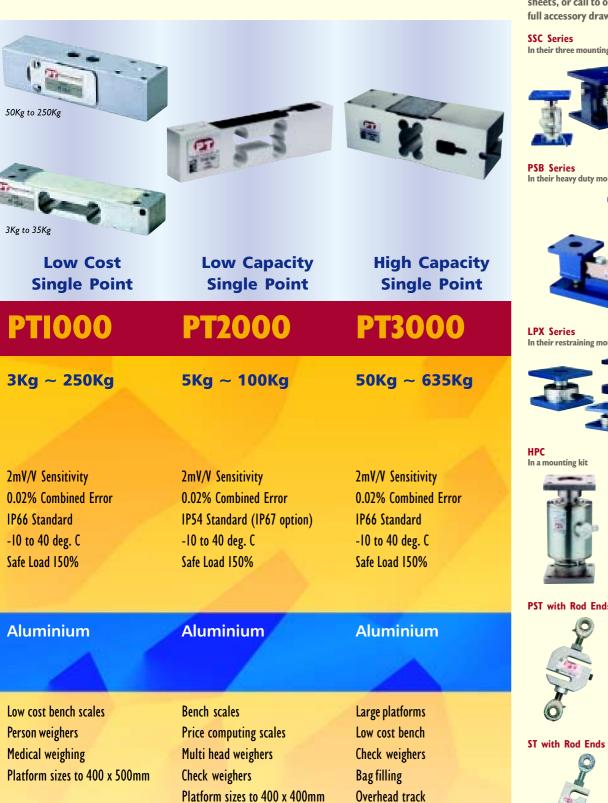

## Precision Transducers Ltd. LOAD CELL GUIDE

Precision Transducers are at the very forefront in load cell design and performance, twenty years involvement in the world's toughest environments, where corrosion, harsh chemicals and washdown make load cell selection vital. Full individual data sheets are available to allow assessment of all of the specifications. However, this guide does list important environmental specifications, such as IP ratings, materials, and coatings.

| This product guide catalogue is intended<br>purely as a guide, individual data sheets are<br>available on request. Or you may down load<br>brochure quality data sheets and accessory<br>drawings directly from our web site at:<br>http://www.pretran.com.au | High Precision   Compression                                                                                                                                                                   | Low Profile<br>Shearbeam                                                                                                                                     | Stainless Steel<br>Compression                                                                                                     | Universal   S-Beam                                                                                                                                                                                                                                  | Rectangular<br>Shearbeam                                                                                                            | Low Profile<br>Mini Disk                                                                                                             | Precision Shear<br>Beam                                                                                                                 | Low Profile<br>Universal                                                                                               | Heavy Duty   S-Type                                                                                                                    | Bending<br>Beam                                                                                                                      | Precision   S-Type                                                                               | Low Cost<br>S-Beam & S-Type                                                                                                      |
|---------------------------------------------------------------------------------------------------------------------------------------------------------------------------------------------------------------------------------------------------------------|------------------------------------------------------------------------------------------------------------------------------------------------------------------------------------------------|--------------------------------------------------------------------------------------------------------------------------------------------------------------|------------------------------------------------------------------------------------------------------------------------------------|-----------------------------------------------------------------------------------------------------------------------------------------------------------------------------------------------------------------------------------------------------|-------------------------------------------------------------------------------------------------------------------------------------|--------------------------------------------------------------------------------------------------------------------------------------|-----------------------------------------------------------------------------------------------------------------------------------------|------------------------------------------------------------------------------------------------------------------------|----------------------------------------------------------------------------------------------------------------------------------------|--------------------------------------------------------------------------------------------------------------------------------------|--------------------------------------------------------------------------------------------------|----------------------------------------------------------------------------------------------------------------------------------|
| Туре                                                                                                                                                                                                                                                          | HPC truckcell vers II                                                                                                                                                                          | LS Series                                                                                                                                                    | SSC Series                                                                                                                         | PT 4000                                                                                                                                                                                                                                             | PT 5000                                                                                                                             | <b>LPX Series</b>                                                                                                                    | <b>PSB Series</b>                                                                                                                       | LPC Series                                                                                                             | ST Series                                                                                                                              | PT 8000                                                                                                                              | <b>PST Series</b>                                                                                | ASB/AST                                                                                                                          |
| Capacities                                                                                                                                                                                                                                                    | 30T ~ 45T<br>50,000lb ~ 100,000ll                                                                                                                                                              | 50Kg ~ 10,000Kg<br>b                                                                                                                                         | 500Kg ~ 100,000Kg                                                                                                                  | 20Kg ~ 5,000Kg<br>50lb ~ 10,000lb                                                                                                                                                                                                                   | 250Kg ~ 10,000Kg<br>500lb ~ 20,000lb                                                                                                | 25Kg ~ 50,000Kg                                                                                                                      | 250Kg ~ 10,000Kg                                                                                                                        | 1000Kg ~ 100,000Kg                                                                                                     | 50Kg ~ 20,000Kg                                                                                                                        | 5Kg ~ 250Kg                                                                                                                          | 20Kg ~ 1,000Kg                                                                                   | 100Kg ~ 1,000Kg                                                                                                                  |
| Specifications                                                                                                                                                                                                                                                | 2mV/V Sensitivity<br>0.02% Combined Error<br>IP68 Standard<br>-20 to 60 deg. C<br>Safe Load 150%                                                                                               | 2mV/V Sensitivity<br>0.02% Combined Error<br>IP65 Standard<br>-10 to 50 deg. C<br>Safe Load 150%                                                             | ImV/V Sensitivity<br>0.05% Combined Error<br>IP67 Standard<br>-10 to 50 deg. C<br>Safe Load 200%                                   | 3mV/V Sensitivity<br>0.02% Combined Error<br>IP67 Standard<br>0 to 150 deg. F<br>Safe Load 150%                                                                                                                                                     | 3mV/V Sensitivity<br>0.02% Combined Error<br>IP67 Standard<br>0 to 150 deg. F<br>Safe Load 150%                                     | 2mV/V Sensitivity<br>0.1% Combined Error<br>IP67 Standard<br>-10 to 50 deg. C<br>Safe Load 150%                                      | 2mV/V Sensitivity<br>0.02% Combined Error<br>IP67 Standard<br>-10 to 50 deg. C<br>Safe Load 150%                                        | 2mV/V Sensitivity<br>0.03% Combined Error<br>IP67 Standard<br>-10 to 50 deg. C<br>Safe Load 150%                       | 2mV/V Sensitivity<br>0.02% Combined Error<br>IP65 Standard<br>-10 to 50 deg. C<br>Safe Load 150%                                       | 2mV/V Sensitivity<br>0.02% Combined Error<br>IP67 Standard<br>-10 to 40 deg. C<br>Safe Load 150%                                     | 2mV/V Sensitivity<br>0.02% Combined Error<br>IP65 Standard<br>-10 to 50 deg. C<br>Safe Load 150% | 2mV/V Sensitivity<br>0.05% Combined Error<br>IP67 Standard<br>-10 to 50 deg. C<br>Safe Load 125%<br>*min capacity on ASB = 125Kg |
| Materials                                                                                                                                                                                                                                                     | Stainless<br>Steel                                                                                                                                                                             | Toolsteel,<br>Nickel Plated                                                                                                                                  | Stainless<br>Steel                                                                                                                 | High Alloy,<br>Nickel Plated                                                                                                                                                                                                                        | High Alloy,<br>Nickel Plated                                                                                                        | Toolsteel,<br>Stainless Steel,<br>Nickel Plated                                                                                      | Stainless Steel &<br>Toolsteel,<br>Nickel Plated                                                                                        | Toolsteel,<br>Nickel Plated                                                                                            | Toolsteel,<br>Nickel Plated                                                                                                            | Stainless<br>Steel                                                                                                                   | Toolsteel,<br>Nickel Plated                                                                      | Aluminium                                                                                                                        |
| Applications                                                                                                                                                                                                                                                  | Weighbridges road<br>Weighbridges rail<br>Above ground truckscales<br>Inground truckscales<br>Tank, silo weighers<br>Harsh environments<br>High capacity trade weighers<br>Power problem areas | Low profile platforms<br>Process weighing<br>Pallet scales<br>Overhead scales<br>Tank and hopper<br>Light platforms<br>Baggage weighers<br>Inground weighing | Hopper weighers<br>Tank, silo weighers<br>Industrial weighers<br>Food industries<br>Hostile environments<br>High capacity weighing | Mechanical scale conversions<br>Tank, bin and hopper weighing<br>Truck scale conversions<br>Level and inventory monitoring<br>Tension/compression measurement<br>Material testing, bi-directional<br>Crane scales<br>US/EEC users standard fittings | Low profile platforms<br>Pallet scales<br>Process weighing<br>Overhead track scales<br>s Food industries<br>O.E.M.s<br>US/EEC users | Low profile platforms<br>Hoppers, tanks<br>Process weighing<br>Hostile environments<br>Industrial weighing<br>Mini disk applications | Low profile platforms<br>Harsh environments<br>Stainless applications<br>Food Industry<br>Process weighing<br>On board vehicle weighing | High capacity weighing<br>Materials testing<br>Universal weighing<br>Mining<br>Agricultural weighing<br>Silos weighing | Hybrid scales<br>Hopper weighing<br>Materials testing<br>Crane scales<br>Hostile environment<br>Process weighing<br>Lever conversation | Belt weighing<br>Hostile environments<br>Loss in weight feeders<br>Marine scales<br>Food industry<br>Replaces 355 and similar models | Lever conversions<br>Confined areas<br>Hybrid scales<br>Materials testing<br>Light hoppers       | Both models can be used<br>to replace Shearbeam or<br>S-Type cells where cost is the<br>overriding consideration                 |